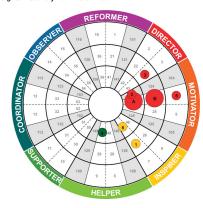

Insights Discovery Full Circle Wheel

The result is a profile that combines selfperception with the perceptions of the Feedback Group – both as an aggregated group and as individuals - and uses the Insights Discovery System as a framework to compare and contrast these perspectives.